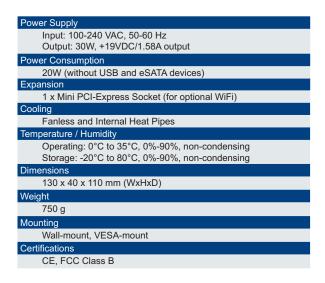

948



**BOX PC** 

# **AT-QMA1000**

#### **Product Overview**

0.6-liter that is ideal for space critical applications. This embedded hardware platform is designed with Intel® Atom N270 Processor which provides with excellent performance enabled by next- generation 45nm Process Technology. The system is supported with Intel® 945GSE / ICH7-M chipset, and DDR2 SO-DIMM up to 2GB. Featured are a 2.5" SATA hard drive bay, eSATA, Internal Compact

Flash Type II slot, GbE, USB 2.0 and DVI-I. The QBOX-1000 provides high reliability rugged case not only for great protection from EMI, cold and heat, but also integrated with passive cooling design for quiet fan-less operation such as Digital Signage, Gaming, Transportation, Surveillance, Automation and Thin Client.

## **Technical Information**





### AT-QMA1000 I/Os



subject to change without notice volume 0948