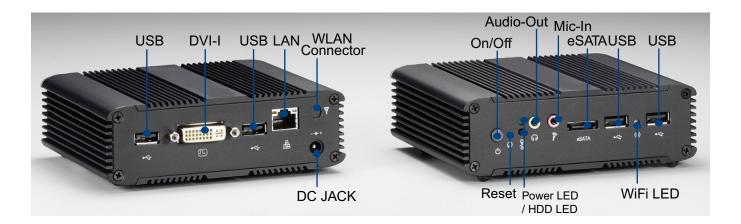

*AT-QMA1000**

#### **Product Overview**

0.6-liter that is ideal for space critical applications. This embedded hardware platform is designed with Intel® Atom N270 Processor which provides with excellent performance enabled by next- generation 45nm Process Technology. The system is supported with Intel® 945GSE / ICH7-M chipset, and DDR2 SO-DIMM up to 2GB. Featured are a 2.5" SATA hard drive bay, eSATA, Internal Compact

Flash Type II slot, GbE, USB 2.0 and DVI-I. The QBOX-1000 provides high reliability rugged case not only for great protection from EMI, cold and heat, but also integrated with passive cooling design for quiet fan-less operation such as Digital Signage, Gaming, Transportation, Surveillance, Automation and Thin Client.

## **Technical Information**





### AT-QMA1000 I/Os



subject to change without notice volume 0948