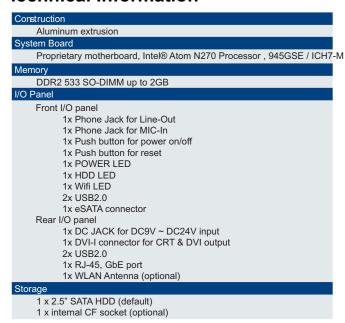

0948



**BOX PC** 

# **AT-QMA1000**

#### **Product Overview**

0.6-liter that is ideal for space critical applications. This embedded hardware platform is designed with Intel® Atom N270 Processor which provides with excellent performance enabled by next- generation 45nm Process Technology. The system is supported with Intel® 945GSE / ICH7-M chipset, and DDR2 SO-DIMM up to 2GB. Featured are a 2.5" SATA hard drive bay, eSATA, Internal Compact

Flash Type II slot, GbE, USB 2.0 and DVI-I. The QBOX-1000 provides high reliability rugged case not only for great protection from EMI, cold and heat, but also integrated with passive cooling design for quiet fan-less operation such as Digital Signage, Gaming, Transportation, Surveillance, Automation and Thin Client.

## **Technical Information**





### AT-QMA1000 I/Os



subject to change without notice volume 0948