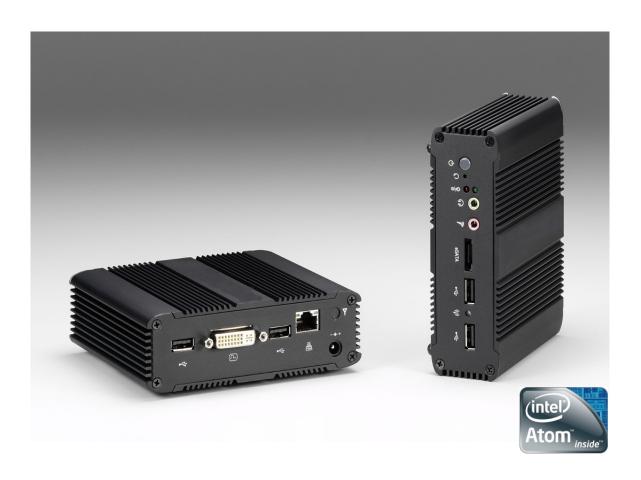

# **AT-QMA1000**

0.6-Liter Fanless Box PC with Intel® Atom Processor N270

- Fan-less Design and 0.6-Liter Compact Sized
- Intel® Atom Processor N270
- Intel® 945GSE + ICH7-M
- Support DDR2 533 SODIMM up to 2GB
- Support 1x DVI-I, 1x GbE, 1x 2.5" SATA HDD, 1x eSATA, 4x USB and Audio
- Optional CompactFlash Socket and Wireless Ethernet

#### **Product Overview**

0.6-liter that is ideal for space critical applications. This embedded hardware platform is designed with Intel® Atom N270 Processor which provides with excellent performance enabled by next- generation 45nm Process Technology. The system is supported with Intel® 945GSE / ICH7-M chipset, and DDR2 SO-DIMM up to 2GB. Featured are a 2.5" SATA hard drive bay, eSATA, Internal Compact

Flash Type II slot, GbE, USB 2.0 and DVI-I. The QBOX-1000 provides high reliability rugged case not only for great protection from EMI, cold and heat, but also integrated with passive cooling design for quiet fan-less operation such as Digital Signage, Gaming, Transportation, Surveillance, Automation and Thin Client.